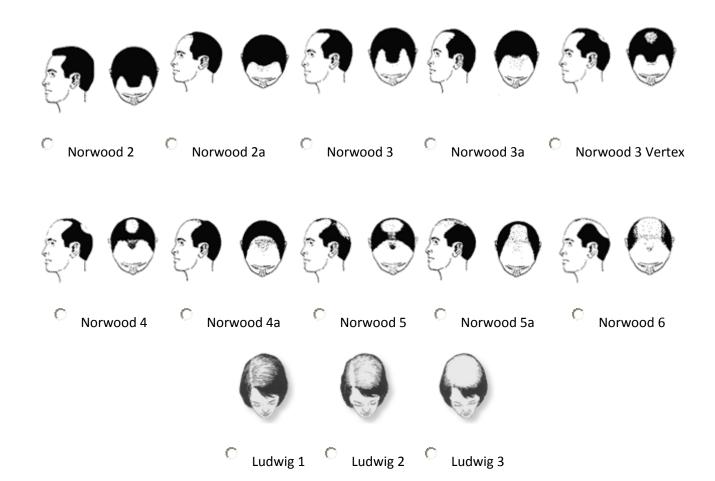

below)                                            |       |                                     |  |
|                                         | Eyebrow transplantation                                                                               |       |                                     |  |
|                                         | Beard/moustache transplantation                                                                       |       |                                     |  |
|                                         | Scar coverage                                                                                         |       |                                     |  |



## JEFFREY B. WISE, M.D., F.A.C.S. Facial Plastic and Reconstructive Surgery Hair Restoration Surgery







## JEFFREY B. WISE, M.D., F.A.C.S. Facial Plastic and Reconstructive Surgery Hair Restoration Surgery



| 1                                                                   |                                                          |  |  |  |
|---------------------------------------------------------------------|----------------------------------------------------------|--|--|--|
| What is your family's history of hair loss?                         |                                                          |  |  |  |
|                                                                     | Mother                                                   |  |  |  |
|                                                                     | Father                                                   |